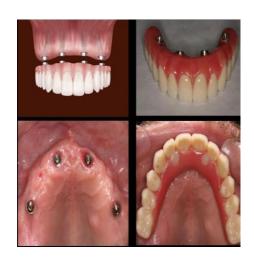

### **OUR PROGRAMME**

- Course Introduction, Outline & Objectives
- Dental Implant Background, History & Overview
- Applied Anatomy & Bone Physiology
- Basic Treatment Planning
- Hands-on Implant Training(with models)
- Draping and Sterilisation
- Radiology and CT scan Interpretation
- Bone grafting techniques and materials
- Hands-on Incisions, GBR, Suturing
- LIVE SURGERIES
- Place implant in your own patient
- Bioengineering and Biomechanics
- Immediate, Early and Delayed
   Placement/Loading Protocols
- Implant Prosthesis
- Over dentures
- ALL-0N-4 and ALL-ON-6